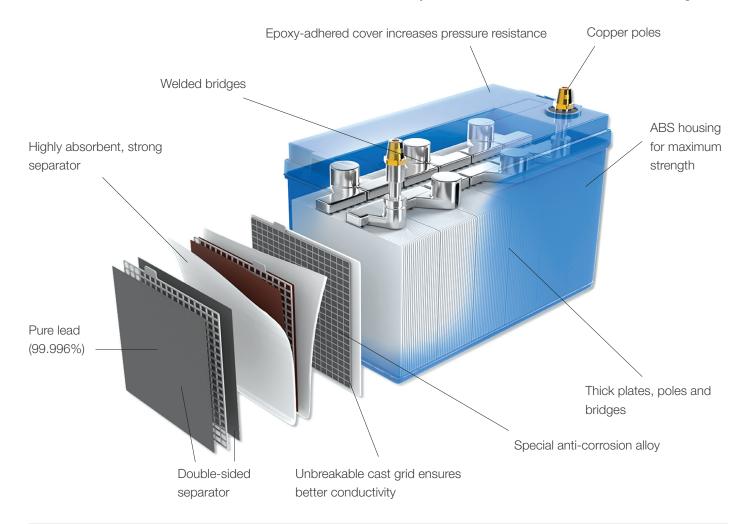

## What makes the Fullriver DC a premium AGM battery?

- Positive and negative lead paste contains additives to extend the life span
- Welded bridges: the cell connector is not affected by vibrations or shocks
- High temperature treatment ensures a longer life span
- (DC series), medium temperature treatment results in higher performance (HC series)
- Copper pole connections mean less interference than lead pole connections